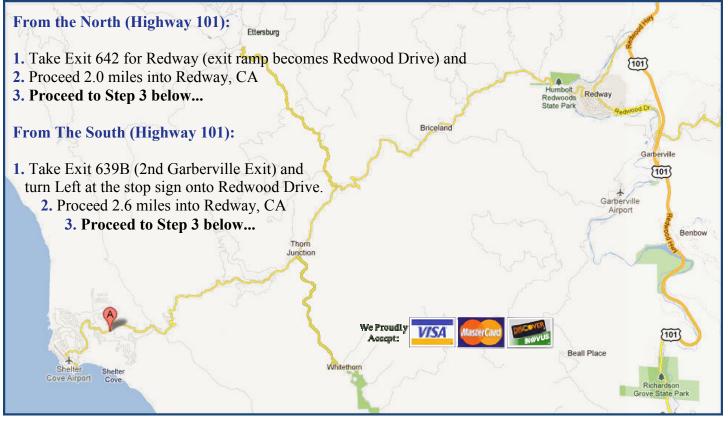

## Getting to the Store from Redway...

**3.** Upon entering Redway, watch for the signs for **"Kings Range"** and **"Shelter Cove"** (on the north end of town) and turn onto the Briceland-Thorn Road (eventually becomes Shelter Cove road) heading west.

4. Proceed on the Briceland-Thorn Road, keeping to the left at the Ettersburg turn-off, 10.1 mi. from Redway.

**5.** Continue 2.1 miles to the intersection of Whitethorn Rd. and Shelter Cove Road. Just stay to your right (following the "Shelter Cove" signs) and you're on Shelter Cove Road!

6. Continue on Shelter Cove Road for 7.0 miles. Almost there!

7. Watch for the "Cool Your Brakes" sign, then the "General Store" sign, turn in to our store ON THE LEFT.

8. Wet your whistle and sit a spell.